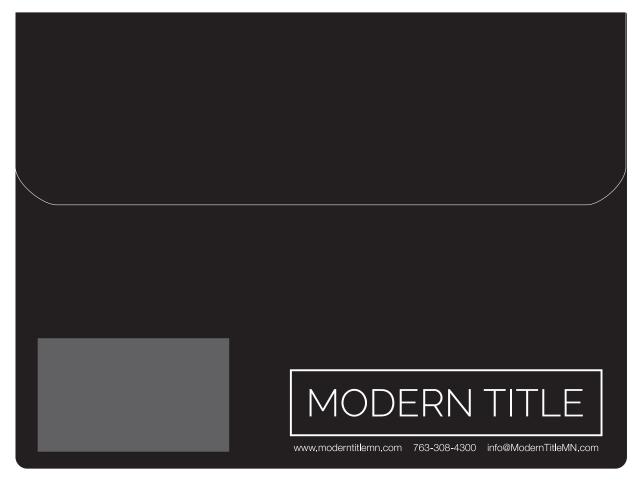

Order#: Modern Title <u>Product</u>: Junior Portfolio <u>Item #</u>: 1206-102771 <u>Imprint Method</u>: Screen Print Below Flap White

## 50% of actual size