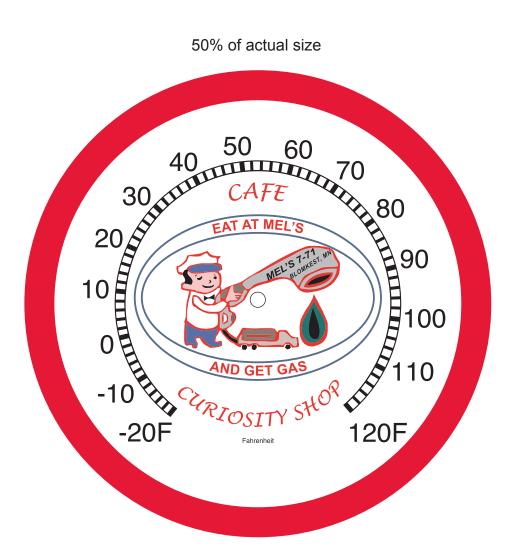

Order#: 130747

Product: Wall Thermometer- 10": Red

Item #: 1016-309548

Imprint Method: 1-4 Color Process Imprint on the Dial

Actual Imprint Size: 5.16"W x 5.13"H