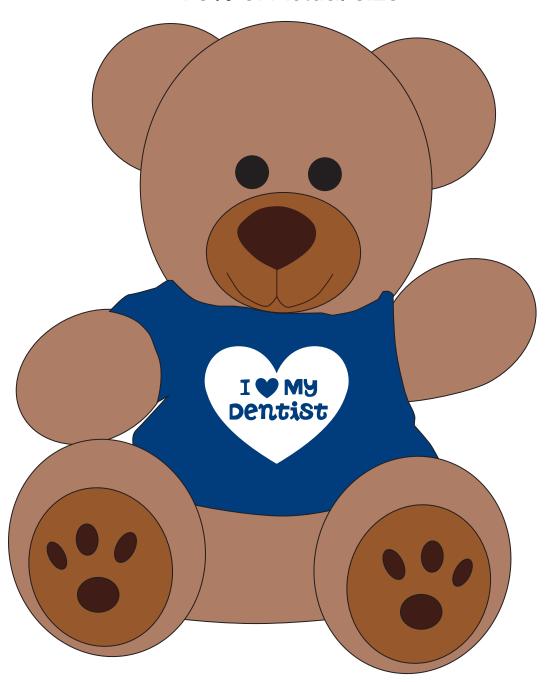

**Order#**: 130740

Product: Cuddly Stuffed Bear - Royal T Shirt

**Item #**: 1206-313978

Imprint Method: Pad Print on the T-Shirt - White

## 75% of Actual size

\*\*\*IMPORTANT INFORMATION\*\*\* (PLEASE READ)
Please proof carefully for spelling errors, omissions, and layout accuracy. It is your responsibility to correct any errors. Garrett Specialties assumes no responsibility for errors after a proof has been authorized to print. Please note changes or revisions to your proof from your original instructions may cause revision in your ship date. Delays in paper proof approval also may require a change in your schedule ship dates. Occasionally, some fax machines may distort the image. Please pay