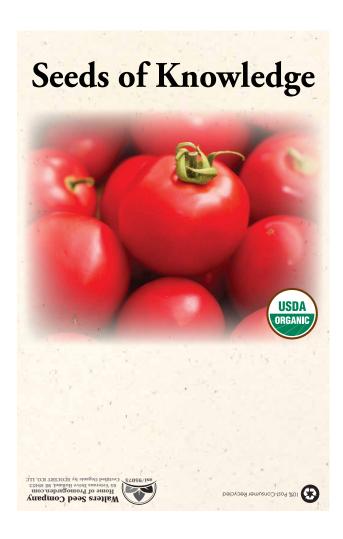

**Order#**: 130727

**Product**: Organic Tomato Seeds

Item #: 1284-104525

Imprint Method: Pad Print on the Front, Top - Black; Pad Print on the Back- Black

Actual Imprint Size: 3"W x 0.38"H (Front), 2"W x 2"H (Back)