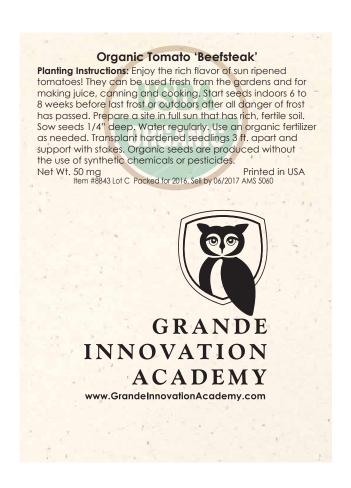

**Order#**: 130727

**Product**: Organic Tomato Seeds

Item #: 1284-104525

Imprint Method: Pad Print on the Front, Top - Black; Pad Print on the Back- Black

Actual Imprint Size: 3"W x 0.38"H (Front), 2"W x 2"H (Back)