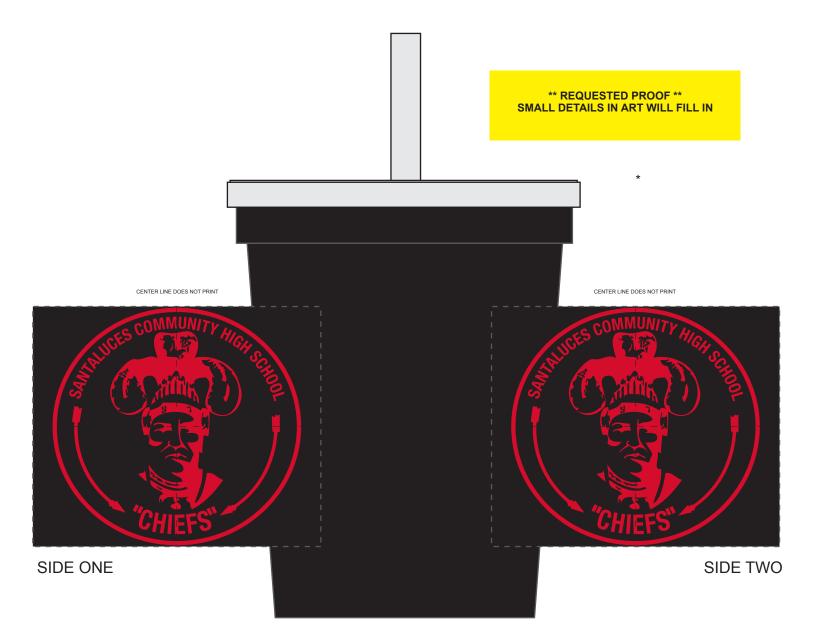

## eProof

2 Split Rock Drive Suite 11, Cherry Hill, Nj 08003 **Telephone:** 1-856 424-4818 or 1-800 320-1510 **Fax:** 1-856 424-5269

Hours of Operation: 9:30 - 5:30 pm Eastern, M - F Customer Service E-mail: service@garrettspecialties.com Order#: 130721 Product: Stadium Cup with Lid & Straw Item #: 1116-306929 Imprint Method: Screen Print - Red 186