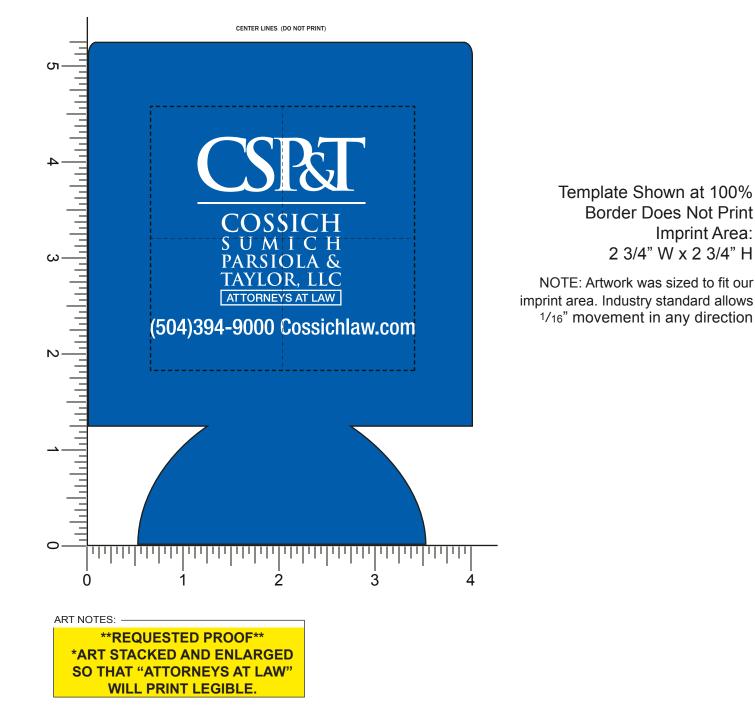

Order#: 130621 Product: Can Coozies - Royal Item #: 1116-100086 Imprint Method: Screen Print on the Front - White

## \*\*\*IMPORTANT INFORMATION\*\*\* (PLEASE READ)

Please proof carefully for spelling errors, omissions, and layout accuracy. It is your responsibility to correct any errors. Garrett Specialties assumes no responsibility for errors after a proof has been authorized to print. Please note changes or revisions to your proof from your original instructions may cause revision in your ship date. Delays in paper proof approval also may require a change in your schedule ship dates. Occasionally, some fax machines may distort the image. Please pay close attention to numbers.

It is imperative that you view your e-proof and submit your approval and/or changes promptly to maintain your anticipated delivery date.

Please keep in mind that this virtual proof is not a printed sample of your artwork on our product. The size and placement of the artwork may vary from this proof when actually printed on the product. Carefully review the attached proof for verification of copy & layout.