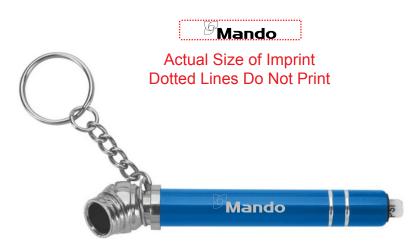

**CAREFULLY REVIEW THE ARTWORK ATTACHED.** 

Order#:130620Product:Mini Double Ring Tire Pressure Gauge: BlueItem #:1005-310857Imprint Method:Laser Engraved on the BarrelActual Imprint Size:0.75"W x 0.18"H