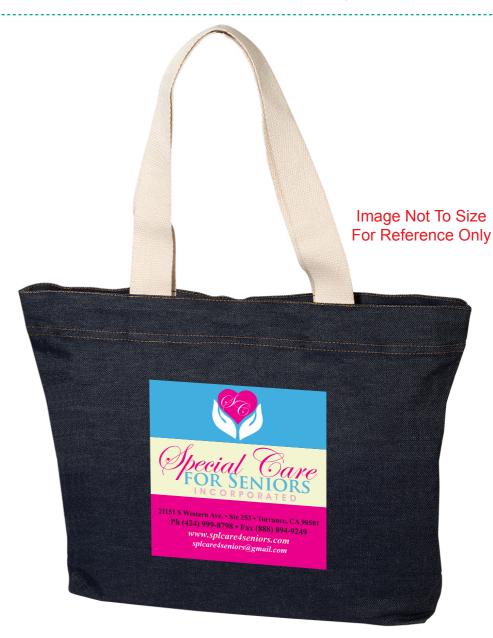

CAREFULLY REVIEW THE ARTWORK ATTACHED.

Order#: 130600
Product: DenimTote
Item #: 1097-313643

Imprint Method: 4 Color Process on the Front

Actual Imprint Size: 8"W x 8"H

50& of Actual Size of Imprint Dotted Lines Do Not Print

It is imperative that you view your e-proof and submit your approval and/or changes promptly to maintain your anticipated delivery date.

Please keep in mind that this virtual proof is not a printed sample of your artwork on our product. The size and placement of the artwork may vary from this proof when actually printed on the product. Carefully review the attached proof for verification of copy & layout.