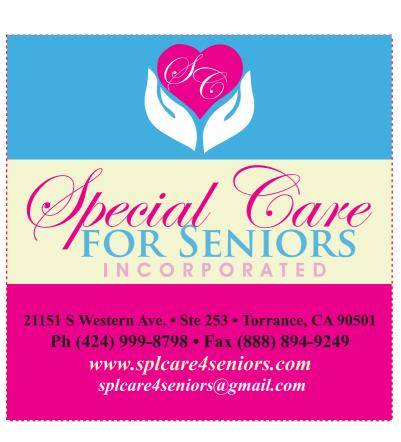

CAREFULLY REVIEW THE ARTWORK ATTACHED.

Order#: 130600
Product: DenimTote
Item #: 1097-313643

Imprint Method: 4 Color Process on the Front

Actual Imprint Size: 8"W x 8"H

50& of Actual Size of Imprint Dotted Lines Do Not Print