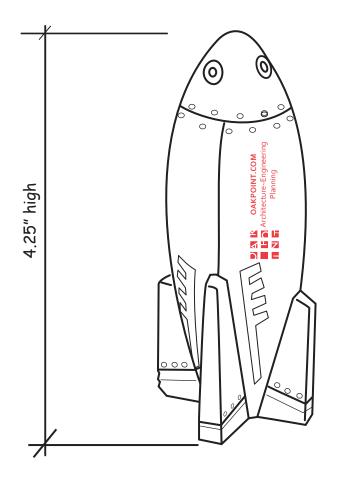

**OPTION: 01** 

Order#:130591Product:ocket Stress BallItem #:1364-307545Imprint Method:Pad Print on the Side Panel: Red 186Actual Imprint Size:1.25"W x 0.46"H (Option 1), 1.25"W x 0.42"H (Option 2)

**OPTION: 02** 

eProof