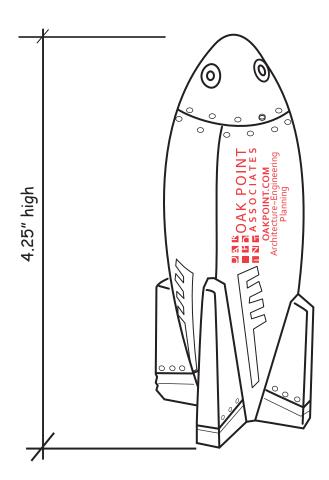

Order#:130591Product:ocket Stress BallItem #:1364-307545Imprint Method:Pad Print on the Side Panel: Red 186Actual Imprint Size:1.25"W x 0.46"H (Option 1), 1.25"W x 0.42"H (Option 2)

**OPTION: 02** 

eProof