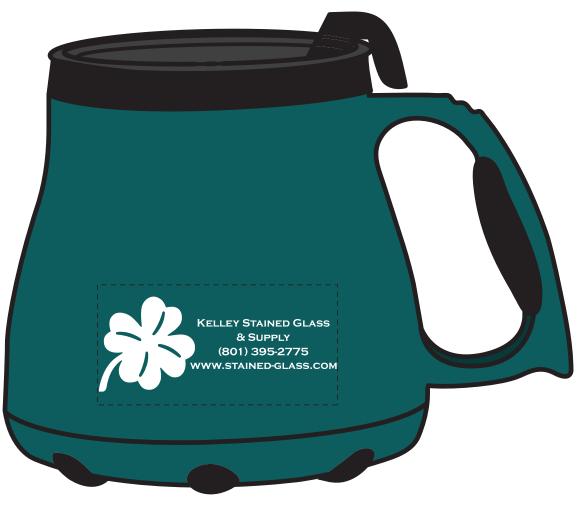

Order#: 130583 Product: Low Rider Mug: Green Item #: 1064-313315 Imprint Method: Screen Print on the Side One: White Actual Imprint Size: 2.5"W x 1"H

eProof

## Actual Size of Imprint Dotted Lines Do Not Print