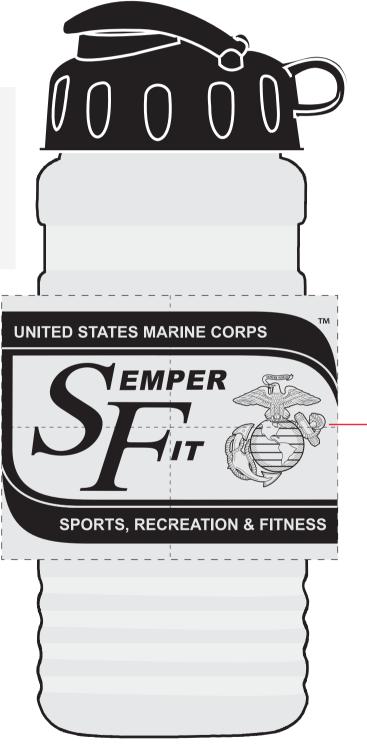

Order#: 130559 Product: Tritan Infuser Bottle 20 oz- Black Lid Item #: 1116-312431 Imprint Method: Silkscreen on the Side: Black Actual Imprint Size: 3.5"W x 2.5"H

NOTE: Our manufacturer has notified us that a Black infuser basket is not available with this item. Please see the available infuser colors below and advise as to which you'd like to proceed with.

Some small details in this logo might fill in randomly when printed \_\_\_\_\_