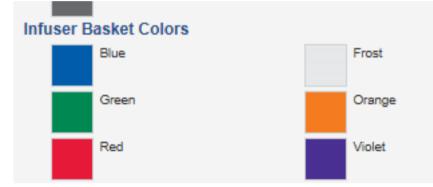

Order#: 130559 Product: Tritan Infuser Bottle 20 oz- Black Lid Item #: 1116-312431 Imprint Method: Silkscreen on the Side: Black Actual Imprint Size: 3.5"W x 2.5"H

NOTE: Our manufacturer has notified us that a Black infuser basket is not available with this item. Please see the available infuser colors below and advise as to which you'd like to proceed with.