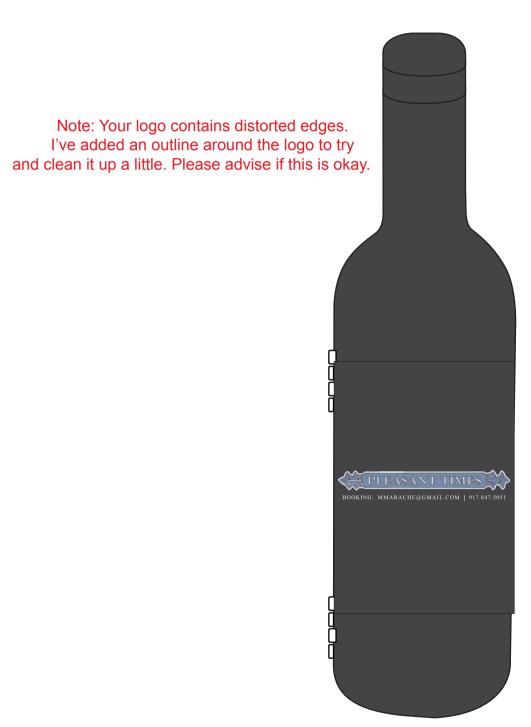

**Order#**: 130566

**Product:** Bordeaux Wine Tool Set

**Item #**: 1097-305589

Imprint Method: 4 Color Process on the Front of Bottle

Actual Imprint Size: 2.4"W x 0.5"H

Item shown @ 75% Enlarge @ 133.3% to see actual size

## \*\*\*IMPORTANT INFORMATION\*\*\* (PLEASE READ)

Please proof carefully for spelling errors, omissions, and layout accuracy. It is your responsibility to correct any errors. Garrett Specialties assumes no responsibility for errors after a proof has been authorized to print. Please note changes or revisions to your proof from your original instructions may cause revision in your ship date. Delays in paper proof approval also may require a change in your schedule ship dates. Occasionally, some fax machines may distort the image. Please pay close attention to numbers.