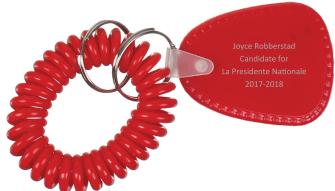

Order#: 130551

**Product:** Bracelt Coil Keytags

Item #: 1092-302085

Imprint Method: Screen Print on the On Color Disc: Silver 877

Actual Imprint Size: 1.25"W x 0.43"H