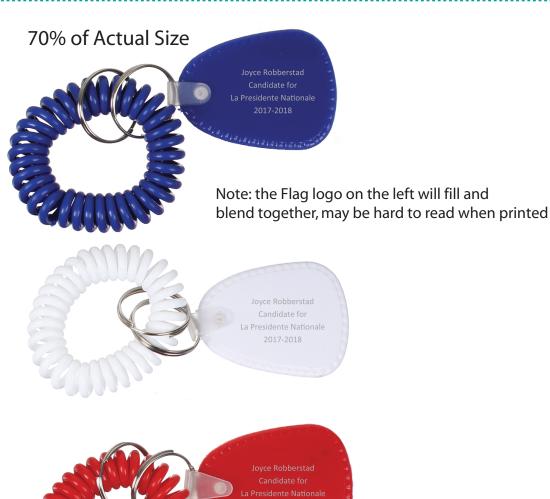

Order#: 130551

**Product:** Bracelt Coil Keytags

Item #: 1092-302085

Imprint Method: Screen Print on the On Color Disc: Silver 877

Actual Imprint Size: 1.25"W x 0.43"H