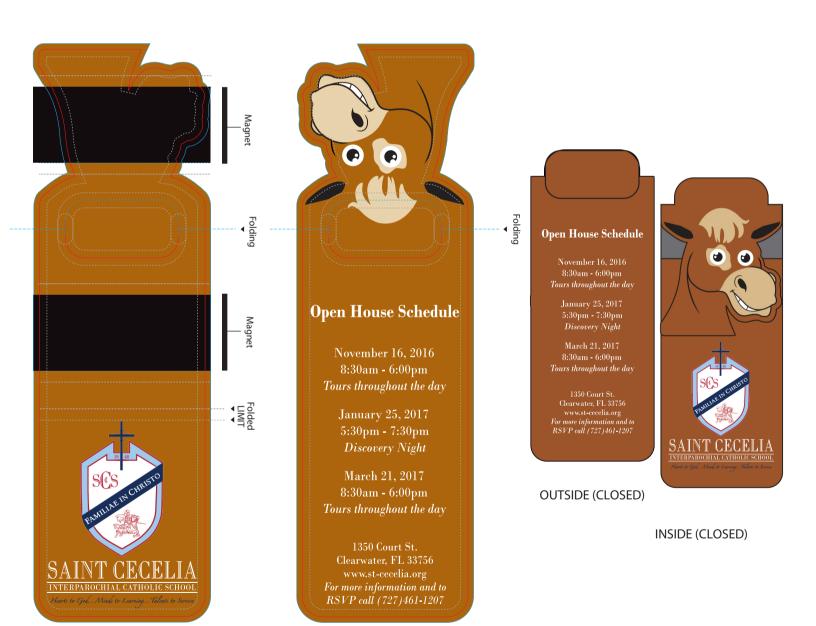

Order#: 130544

**Product:** Paws N Claws MagneticMark Bookmark: Horse

**Item #**: 1039-311113

Imprint Method: 4 Color Process on the Front & Back

INSIDE (OPEN)

**OUTSIDE (OPEN)** 