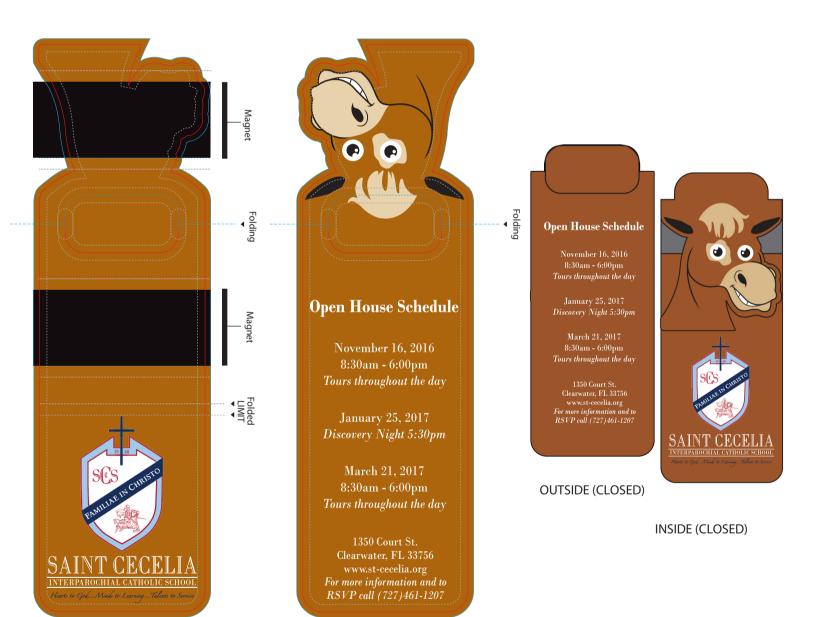

Order#: 130544

**Product:** Paws N Claws MagneticMark Bookmark: Horse

**Item #**: 1039-311113

Imprint Method: 4 Color Process on the Front & Back

INSIDE (OPEN)

**OUTSIDE (OPEN)** 