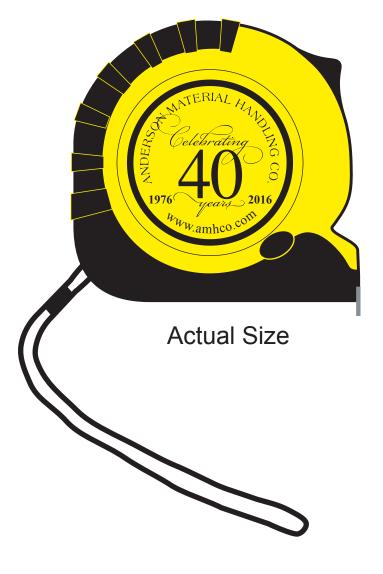

Order#: 130513

**Product:** Pro Grip Tape Measure - 25 FT

**Item #**: 1056-307516

Imprint Method: Screen Print on the Side: Black

Actual Imprint Size: 1.75"W x 1.75"H