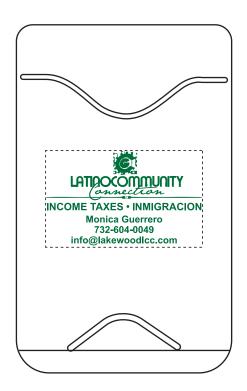

CAREFULLY REVIEW THE ARTWORK ATTACHED.

Order#: 130496

**Product:** Mobile Wallet - White

**Item #**: 1008-312303

Imprint Method: Screen Print on the Front: Dark Green 349

Actual Imprint Size: 1.625"W x 1"H

NOTE: Some small details in the logo may fill in when printed

Actual Size of Imprint **Dotted Lines Do Not Print** 