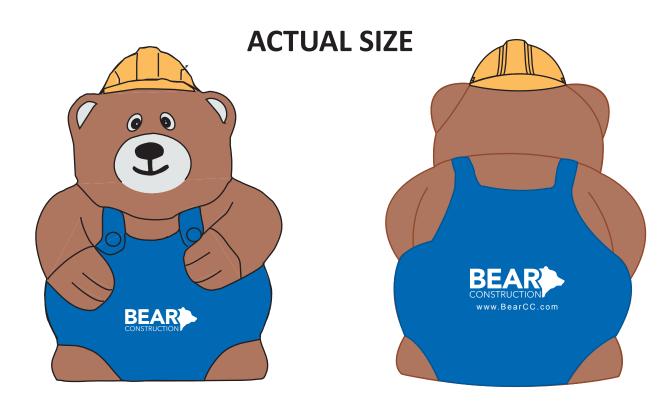

CAREFULLY REVIEW THE ARTWORK ATTACHED.

Order#: 130469

**Product:** Bear Construction Worker Stress Ball

Item #: 1008-100768

Imprint Method: Pad Print on the Back Side & Front Side - White