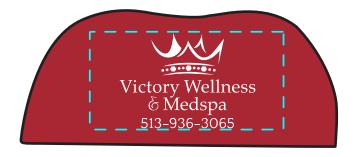

Order#: 130379

Product: Lips Stress Ball Item #: 1364-308040

Imprint Method: Screen Print on the Back - White

Actual Imprint Size: 1.4"W x 1"H

Actual Size of Imprint
Dotted Lines Do Not Print