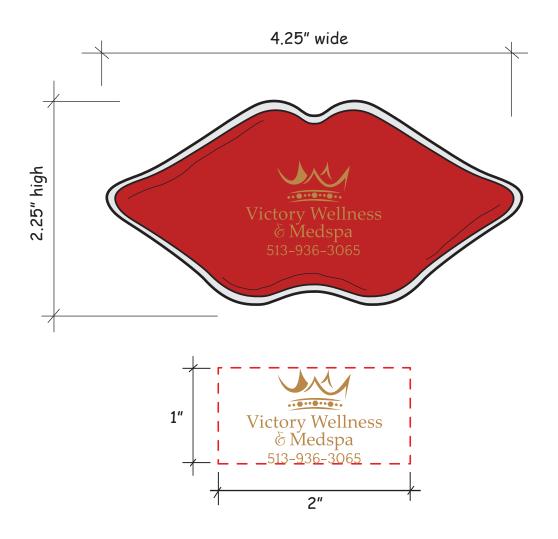

**Order#**: 130379

Product: Lips Chill Patch Item #: 1364-308223

Imprint Method: Screen Print on the Front: Metallic Gold 876

Actual Imprint Size: 1.4"W x 1"H