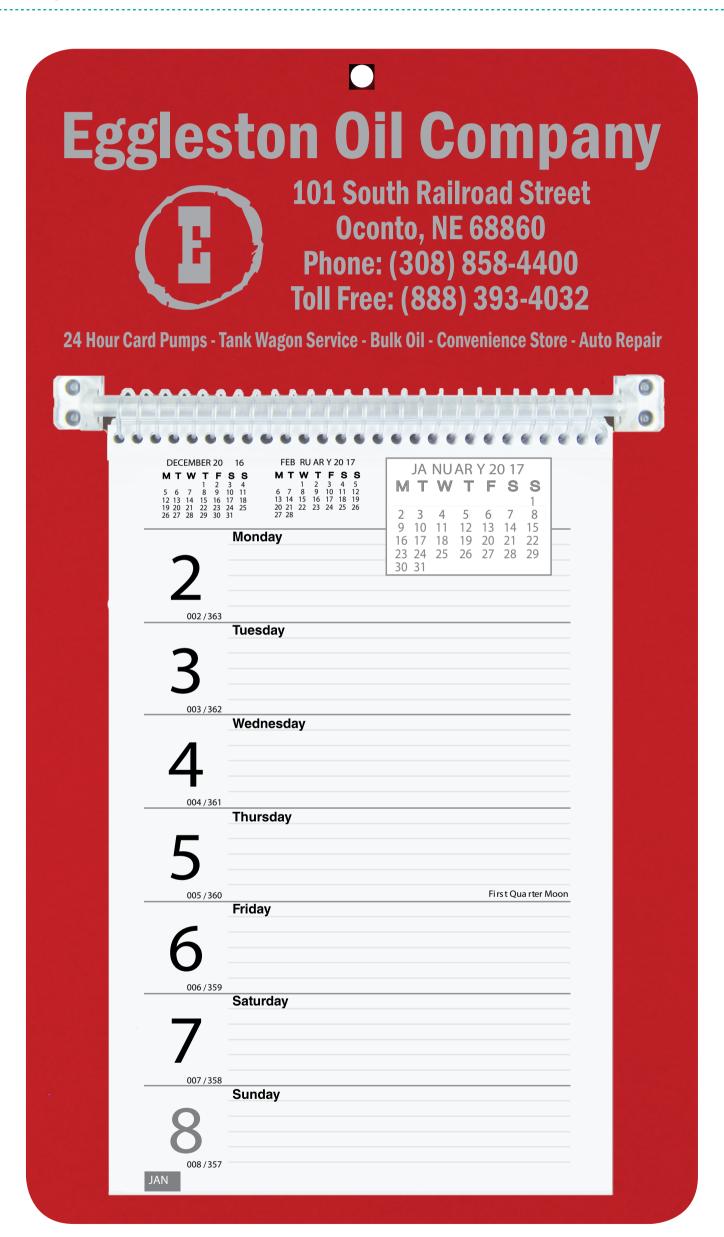

**Order#**: 130310

**Product:** Foil Stamped Weekly Wall Calendar - True Red

Item #: 1199-108527

Imprint Method: Foil Stamped on the Top Panel - Metallic Silver 877

Actual Imprint Size: 6.2"W x 1.5"H