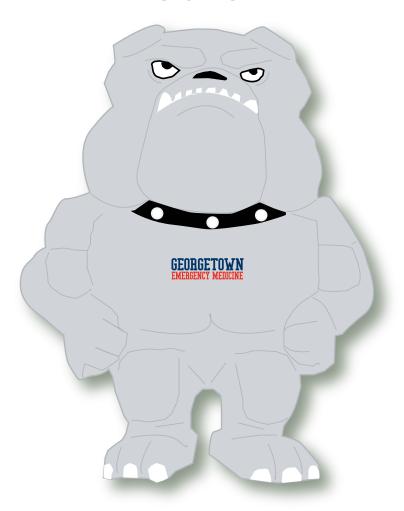

Order#: 130258

**Product:** Bulldog Mascot Stress Reliever

Item #: 1008-304689

Imprint Method: Pad Print on the Front- Red 485, Navy 648

Actual Imprint Size: 0.75"W x 0.22"H

## **ACTUAL SIZE**

## PLEASE NOTE: LOGO(S) ARE SHOWN AT MAX IMPRINT