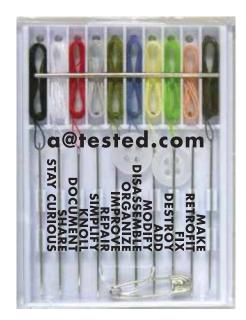

Order#: 130309 **Product:** Sewing Kit Item #: 1092-306447

Imprint Method: Screen Print on the Front Cover - Black

Actual Imprint Size: 1.65"W X 1.25"H

Actual Size of Imprint **Dotted Lines Do Not Print** 

Maximum imprint area 2"W x 1.25"H