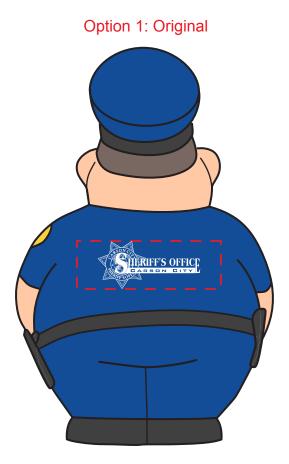

Order#: 130270 Product: Policeman Bert Stress Reliever Item #: 1364-307998 Imprint Method: Screen Print on the Back - White Actual Imprint Size: 1"W x 0.5"H (Option 1), 1.5"W x 0.37"H (Option 2)

> Note: Our manufacturer is concerned that the small details in the badge, as well as the small text, will bleed and fill in. They suggest removing the badge and enlarging the text for a more legible imprint (Option 2). Please advise which option you are approving.