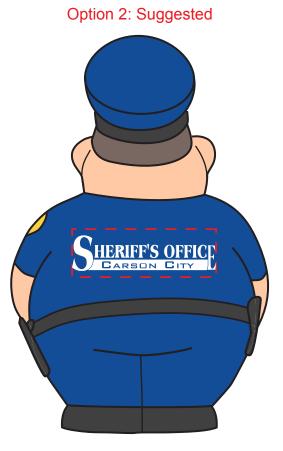

Order#: 130270 Product: Policeman Bert Stress Reliever Item #: 1364-307998 Imprint Method: Screen Print on the Back - White Actual Imprint Size: 1"W x 0.5"H (Option 1), 1.5"W x 0.37"H (Option 2)

> Note: Our manufacturer is concerned that the small details in the badge, as well as the small text, will bleed and fill in. They suggest removing the badge and enlarging the text for a more legible imprint (Option 2). Please advise which option you are approving.