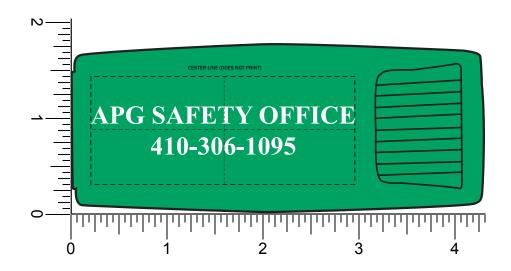

Order#:130257Product:Hinged Bandage Dispenser - GreenItem #:1116-303242Imprint Method:Pad Print on the Front - WhiteActual Imprint Size:2.75"W x 0.5"H