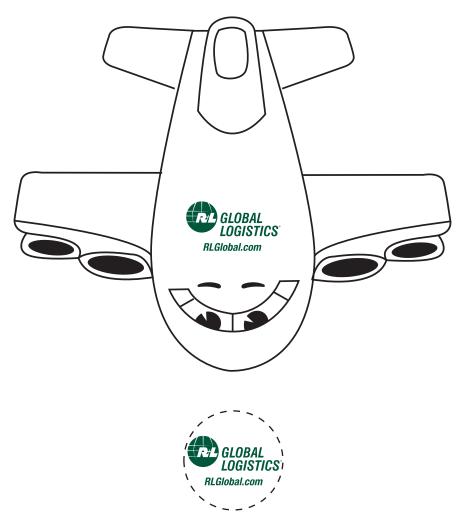

Order#: 130244

Product: Smiley Airplane Item #: 1097-100737

Imprint Method: Pad Print on the Top of plane - Dark Green PMS 343

Actual Imprint Size: 1"W x 0.5"H

Artwork shown @ 100%

Dotted line is for FPO (FOR POSITION ONLY)

to show imprint area