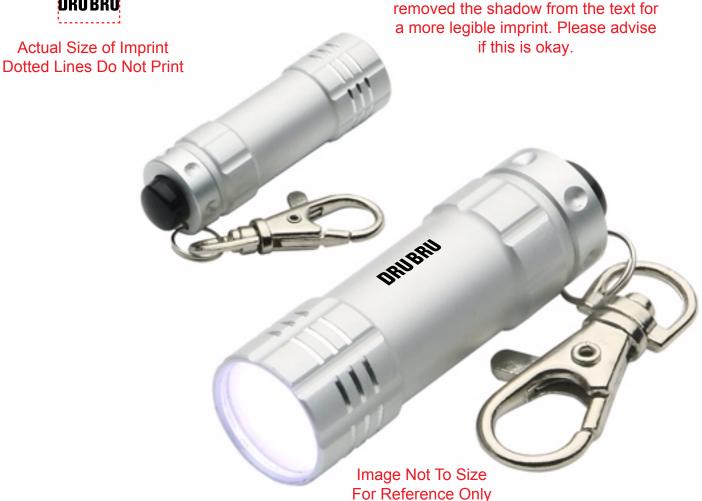

## \*\*\*RUSH PROOF\*\*\*

In order to meet your delivery date, here is a copy of your artwork so you can see what we are sending to the manufacturer to be printed. Immediate approval is required in order to maintain the supplier's production schedule.

CAREFULLY REVIEW THE ARTWORK ATTACHED.

Note: Due to the small imprint area, and the chance of ink bleed, I have

Order#: 130242

**Product:** Bright Shine LED Key Chain - Silver

Item #: 1008-307150

Imprint Method: Screen Print on the Side - Black

Actual Imprint Size: 0.62"W x 0.15"H