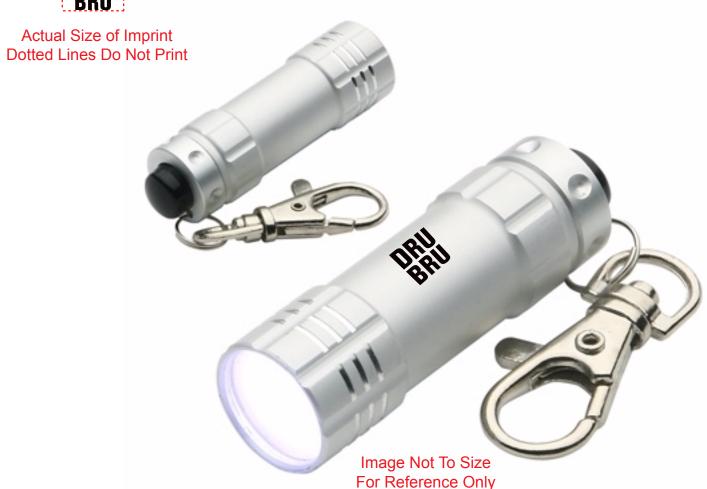

CAREFULLY REVIEW THE ARTWORK ATTACHED.

Order#: 130242

**Product:** Bright Shine LED Key Chain - Silver

Item #: 1008-307150

Imprint Method: Screen Print on the Side - Black

Actual Imprint Size: 0.37"W x 0.37"H