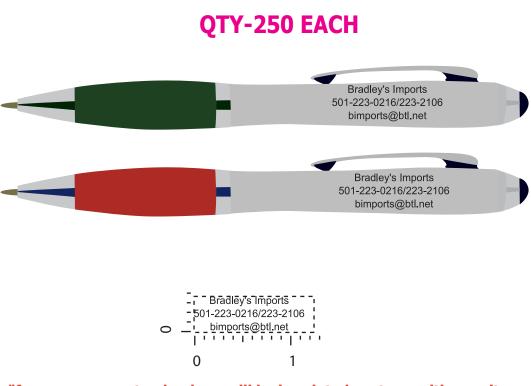

Order#:130236Product:Ergo Stylus/Ballpoint Pen forTouchscreen Mobile Devices -Silver/Green, Silver/RedItem#:1097-306205Imprint Method:Pad Print on the Barrel-Front Side - BlackActual Imprint Size:1.13"W x 0.37"H

"for measurement only - logo will be imprinted center position on item (see template layout)" Artwork shown @ 100% Dotted line is for FPO (FOR POSITION ONLY) to show imprint area