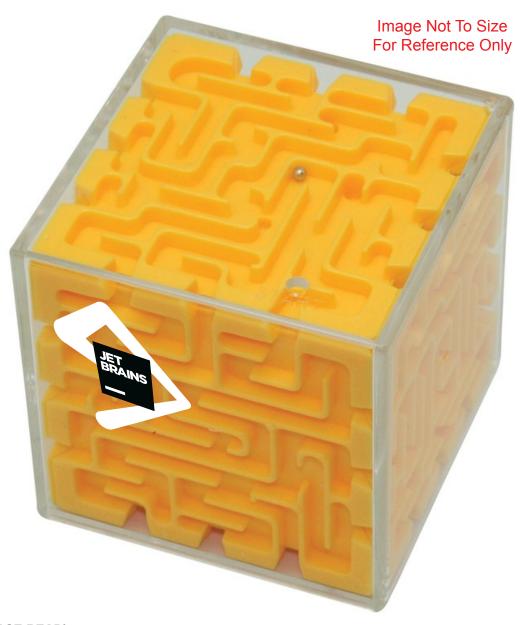

CAREFULLY REVIEW THE ARTWORK ATTACHED.

Order#: 130231

**Product:** Cube Maze Puzzle - Yellow

Item #: 1364-308128

Imprint Method: Screen Print on the Side 3 - Black, White

Actual Imprint Size: 1"W x 1.11"H

Actual Size of Imprint **Dotted Lines Do Not Print** 