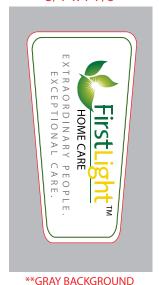

Order#: 130227

**Product**: Sanitizing Lotion Tube- 1 oz

Item #: 1008-312183

**Imprint Method**: Digital Imprint on the Front (Label)

Actual Imprint Size: 1.67"W x 0.7"H

Actual Size of Label 3/4" x 1-7/8"

DOES NOT PRINT\*\*
SAFE AREA
LABEL - Imprint Area
BLEED (IF NEEDED)