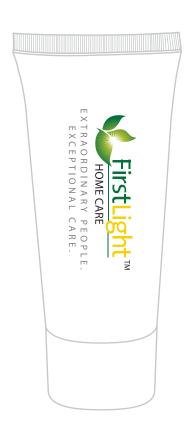

Order#: 130227

**Product**: Sanitizing Lotion Tube- 1 oz

Item #: 1008-312183

**Imprint Method**: Digital Imprint on the Front (Label)

Actual Imprint Size: 1.67"W x 0.7"H

Actual Size of Label 3/4" x 1-7/8"

DOES NOT PRINT\*\*
SAFE AREA
LABEL - Imprint Area
BLEED (IF NEEDED)

~ Actual size ~