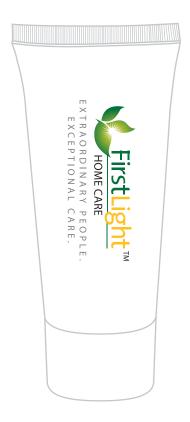

Order#: 130227

**Product:** Sanitizing Lotion Tube- 1 oz

Item #: 1008-312183

**Imprint Method**: Digital Imprint on the Front (Label)

Actual Imprint Size: 1.67"W x 0.7"H

Actual Size of Label 3/4" x 1-7/8"

DOES NOT PRINT\* SAFE AREA LABEL - Imprint Area **BLEED (IF NEEDED)** 

~ Actual size ~

200% of actual size

EXCEPTIONAL CARE.