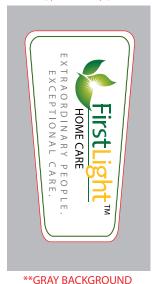

Order#: 130227

**Product:** Sanitizing Lotion Tube- 1 oz

Item #: 1008-312183

**Imprint Method**: Digital Imprint on the Front (Label)

Actual Imprint Size: 1.67"W x 0.7"H

Actual Size of Label 3/4" x 1-7/8"

DOES NOT PRINT\* SAFE AREA LABEL - Imprint Area **BLEED (IF NEEDED)** 

~ Actual size ~

200% of actual size

EXCEPTIONAL CARE.