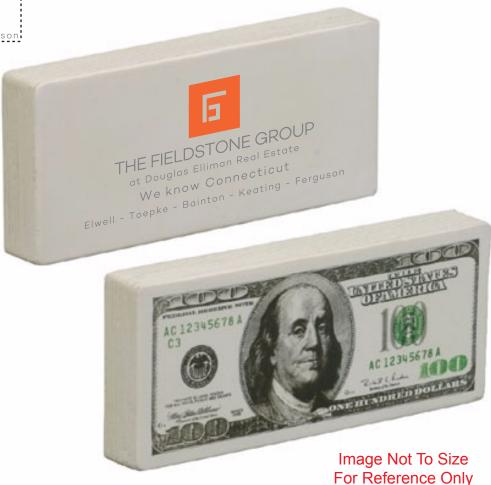

Order#: 130213

**Product:** 100 Dollar Bill Stress Reliever

Item #: 1008-100806

Imprint Method: Pad Print on the Back Side - Warm Red C, Cool Grey 10

Actual Imprint Size: 2.75"W x 1.25"H

## THE FIELDSTONE GROUP

at Douglas Elliman Real Estate We know Connecticut

Elwell - Toepke - Bainton - Keating - Ferguson

**Actual Size of Imprint Dotted Lines Do Not Print** 