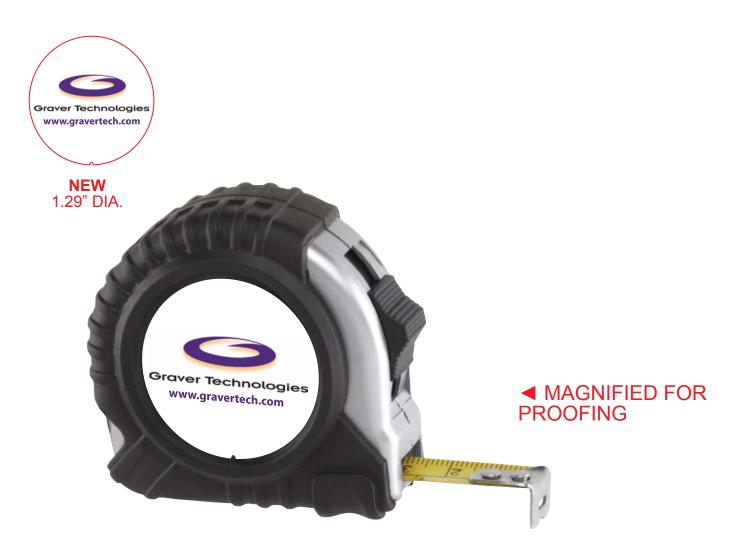

Customer Service E-mail: service@garrettspecialties.com

Order#: 130205

**Product:** 10 Ft. Tape Measure

Item #: 1189-305806

Imprint Method: Full Color Laminate Decate on the Side

Actual Imprint Size: 1.2"W x 0.54"H

## \*\*\*IMPORTANT INFORMATION\*\*\* (PLEASE READ)

Please proof carefully for spelling errors, omissions, and layout accuracy. It is your responsibility to correct any errors. Garrett Specialties assumes no responsibility for errors after a proof has been authorized to print. Please note changes or revisions to your proof from your original instructions may cause revision in your ship date. Delays in paper proof approval also may require a change in your schedule ship dates. Occasionally, some fax machines may distort the image. Please pay close attention to numbers.