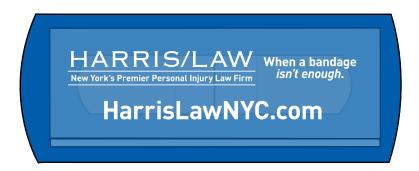

Page 2 of 2

**Order#**: 130203

**Product:** Slide Right Bandage Dispenser - Blue

**Item #**: 1008-304506

Imprint Method: Screen Print on the First Side - & Second Side White

Actual Imprint Size: 3"W x 0.75"H

## **ACTUAL SIZE**