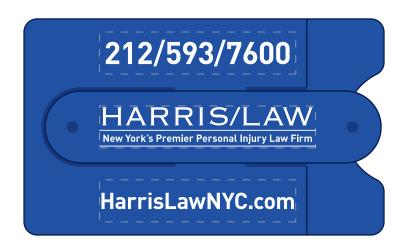

Page 1 of 2

**Order#**: 130203

Product: Silicone Cell Phone Kickstand & Wallet - Blue

Item #: 1016-312886

Imprint Method: Pad Print on the Mid, Top & Bottom Panels - White

Actual Imprint Size: 2.25"W x 0.4"H

### 100% of actual size