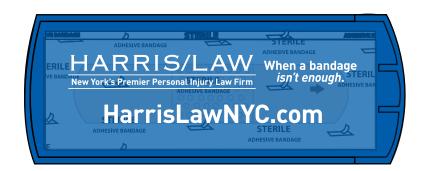

Page 2 of 2

**Order#**: 130203

**Product:** Slide Right Bandage Dispenser - Blue

**Item #**: 1008-304506

Imprint Method: Screen Print on the First Side - & Second Side White

Actual Imprint Size: 3"W x 0.75"H

## **ACTUAL SIZE**