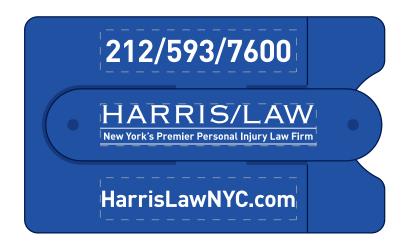

**Order#**: 130203

Product: Silicone Cell Phone Kickstand & Wallet - Blue

**Item #**: 1016-312886

Imprint Method: Pad Print on the Mid, Top & Bottom Panels - White

Actual Imprint Size: 2.25"W x 0.4"H

## 100% of actual size