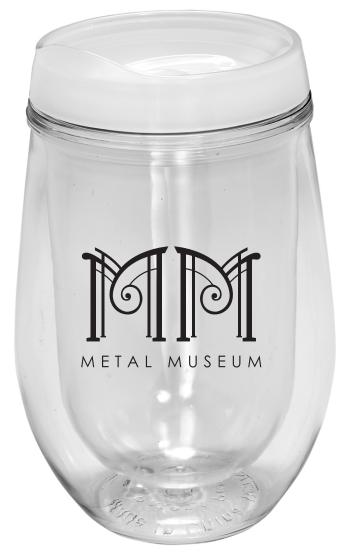

CAREFULLY REVIEW THE ARTWORK ATTACHED.

Order#: 130201

Product: Bev2Go™ Tumbler - White

**Item #**: 1097-310480

Imprint Method: Pad Print on the Front - Black

Actual Imprint Size: 1.5"W x 1"H

Actual Size of Imprint **Dotted Lines Do Not Print** 

Image Not To Size For Reference Only