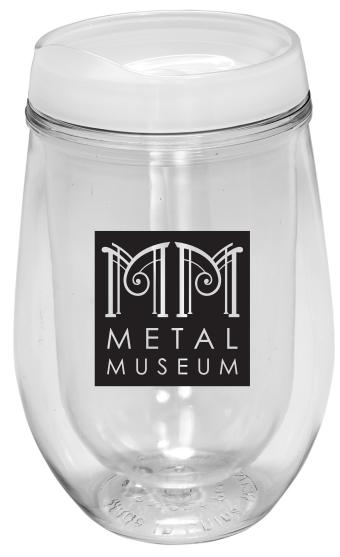

CAREFULLY REVIEW THE ARTWORK ATTACHED.

Order#: 130201

Product: Bev2Go™ Tumbler - White

**Item #**: 1097-310480

Imprint Method: Pad Print on the Front - Black

Actual Imprint Size: 1.5"W x 1.5"H

Actual Size of Imprint **Dotted Lines Do Not Print** 

Image Not To Size For Reference Only