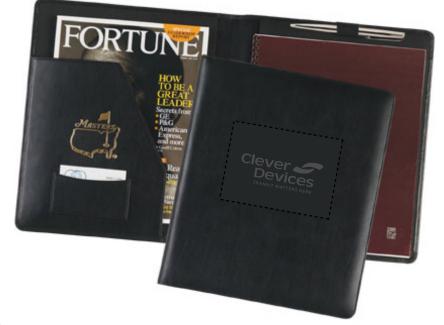

Order#: 130188 Product: The Advisor Portfolio Item #: 1041-106896 Imprint Method: Deboss on the Deboss Imprint-Outside Cover Actual Imprint Size: 3"W x 1.19"H

eProof

Actual Size of Imprint Dotted Lines Do Not Print Image Not To Size For Reference Only