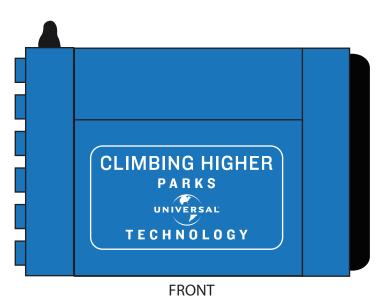

**Order#**: 130167

**Product**: Logo-Blox<sup>™</sup> Phone Accessories Set - Blue

**Item #**: 1097-310475

Imprint Method: Silkscreen on the Phone Stand - White

Actual Imprint Size: 2"W x 1"H