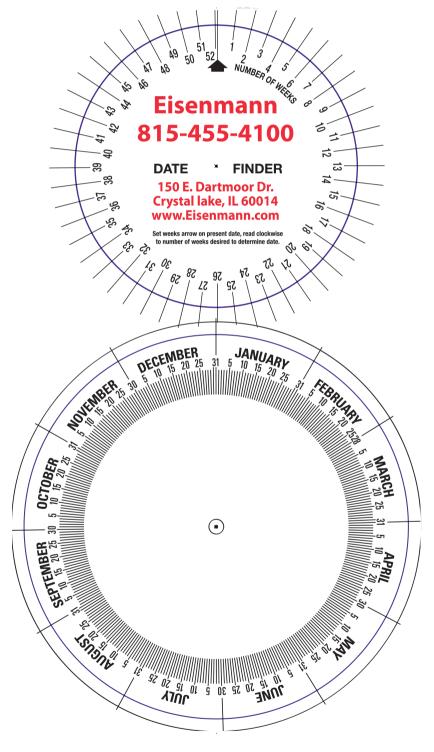

Order#: 130152

**Product:** Date Finder Calculator

Item #: 1042-100579

Imprint Method: Screen Print on the Front - Above & Below Eyelet - Red 185, black

\*\*\*IMPORTANT INFORMATION\*\*\* (PLEASE READ)

Please proof carefully for spelling errors, omissions, and layout accuracy. It is your responsibility to correct any errors. Garrett Specialties assumes no responsibility