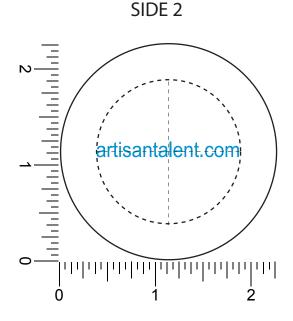

Order#: 130066

Product: Classic Yo-Yo - Made in USA - White

Item #: 1116-104204

Imprint Method: Pad Print on the Front & Back Sides - Process Blue **Actual Imprint Size**: 1.45"W x 0.38"H (Side 1), 1.5"W x 0.16"H (Side 2)