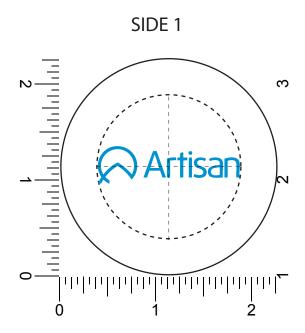

Order#: 130066

Product: Classic Yo-Yo - Made in USA - White

Item #: 1116-104204

Imprint Method: Pad Print on the Front & Back Sides - Process Blue **Actual Imprint Size**: 1.45"W x 0.38"H (Side 1), 1.5"W x 0.16"H (Side 2)