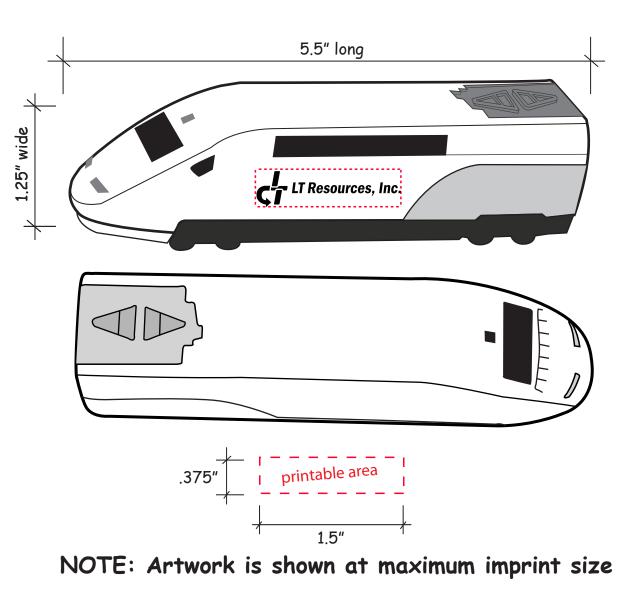

REVISED

Order#: 130092 Product: Silver High Speed Train Squeezies Item #: 1364-314096 Imprint Method: Pad Print on the Side - Black Actual Imprint Size: 1.5"W x 0.375"H