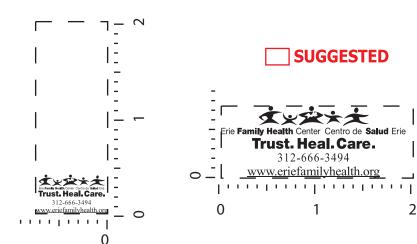

## REQUESTED

"for measurement only - logo will be imprinted center position on item (see template layout)"

Artwork shown @ 100%

Dotted line is for FPO (FOR POSITION ONLY) to show imprint area