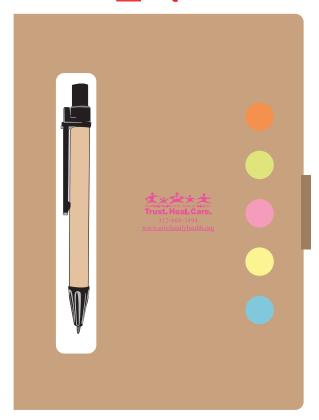

**Order#**: 130096

**Product:** Eco Stowaway Stocky Jotter with Pen - Natural

**Item #**: 1097-305600

Imprint Method: Pad Print on the Cover of Book (Portrait) - Pink 225

**Actual Imprint Size**: 0.75"W x 0.4"H (Requested), 1.92"W x 0.75"H (Suggested)

### **REQUESTED**

"Erie Family..., Phn No., Website" will not be legible.
Please see suggested layout.