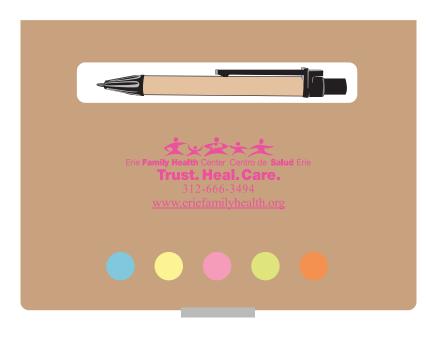

**Order#**: 130096

**Product:** Eco Stowaway Stocky Jotter with Pen - Natural

**Item #**: 1097-305600

Imprint Method: Pad Print on the Cover of Book (Portrait) - Pink 225

**Actual Imprint Size**: 0.75"W x 0.4"H (Requested), 1.92"W x 0.75"H (Suggested)

### **REQUESTED**

"Erie Family..., Phn No., Website" will not be legible.
Please see suggested layout.