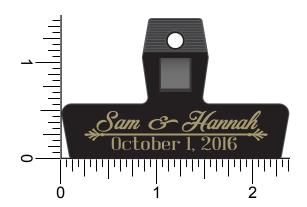

**Order#**: 130093

Product: Mini Bag Clip with Magnet - 2" - Black

Item #: 1116-303218

Imprint Method: Pad Print on the Front - Matte Gold 873

Actual Imprint Size: 1.85"W x 0.43"H