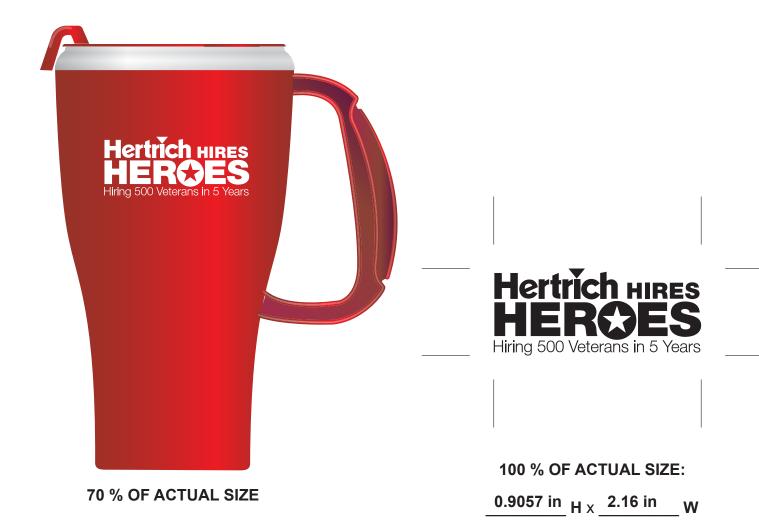

Order#: 130089 Product: Omega Mug with Slider Lid- 16 oz - Red Item #: 1087-304177 Imprint Method: Screen Print on the Front - White Actual Imprint Size: 2.16"W x 0.9"H