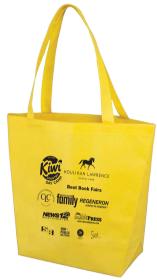

**Order#:** 130083

Product: Polytex Small Convention Tote - Yellow

Item #: 1206-104740

Imprint Method: 4 Color Process on the Front, Screen Print on the Back - Black

**Actual Imprint Size:** 5.567"W x 7.5"H (Front), 7.685"W x 7.5"H (Back)

**Imprint size:** 5.567"w x 7.5"h\_Front

7.685"w x 7.5"h\_Back

Imprint color(s):

FullColor

Black

**Front** 

50% Actual Size

Back