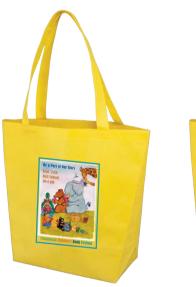

**Order#:** 130083

Product: Polytex Small Convention Tote - Yellow

Item #: 1206-104740

Imprint Method: 4 Color Process on the Front, Screen Print on the Back - Black

**Actual Imprint Size:** 5.567"W x 7.5"H (Front), 7.685"W x 7.5"H (Back)

**Imprint size:** 5.567"w x 7.5"h\_Front

7.685"w x 7.5"h\_Back

Imprint color(s):

FullColor

Black

**Front** 

50% Actual Size

Back