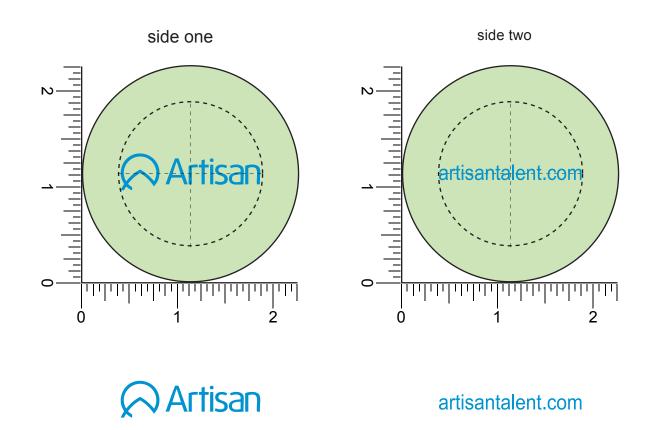

Order#:130066Product:Glow in the Dark Yo Yo-USA MadeItem #:1116-101174Imprint Method:Pad Print on the Front & Back Sides - Process BlueActual Imprint Size:1.45"W x 0.38"H (Side 1), 1.5"W x 0.16"H (Side 2)