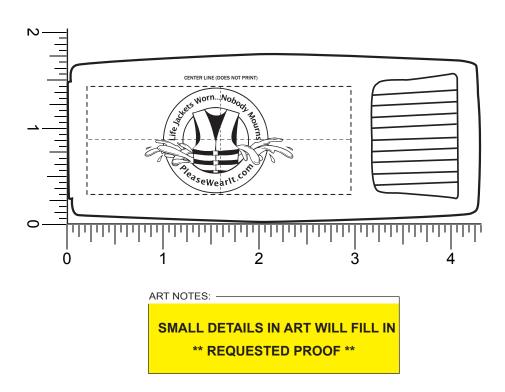

**Order#**: 130058

**Product:** Hinged Bandage Dispenser-White

**Item #**: 1116-303242

Imprint Method: Pad Print on the Front - Black

Actual Imprint Size: 1.5"W x 1.1"H