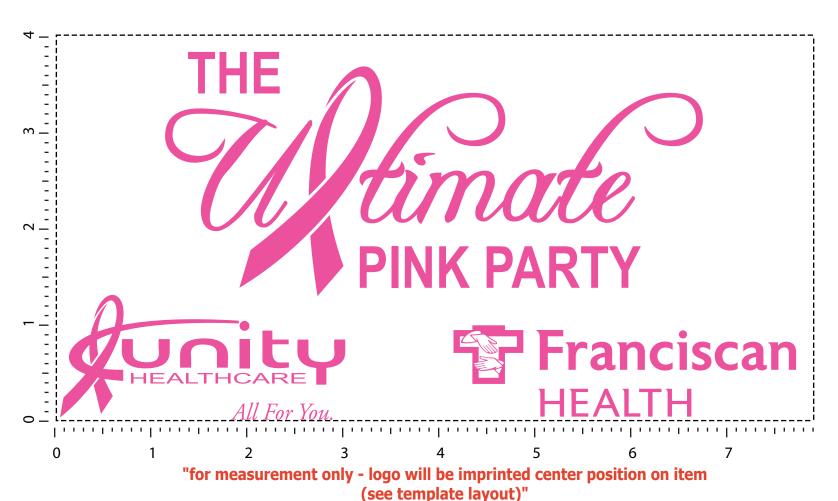

2 Split Rock Drive Suite 11, Cherry Hill, NJ 08003 **Telephone**: 1-856 424-4818 or 1-800 320-1510

Fax: 1-856 424-5269

**Hours of Operation**: 9:00 - 5:30 pm Eastern, M - F **Customer Service E-mail**: service@garrettspecialties.com

**Order#**: 130054

**Product:** Ribbon Grocery Shopper - Black/Pink

Item #: 1097-312658

Imprint Method: Silkscreen on the Front - Pink 225







Item shown @ 25% Enlarge @ 400% to see actual size

Artwork shown @ 100%

Dotted line is for FPO (FOR POSITION ONLY)
to show imprint area

## \*\*\*IMPORTANT INFORMATION\*\*\* (PLEASE READ)

Please proof carefully for spelling errors, omissions, and layout accuracy. It is your responsibility to correct any errors. Garrett Specialties assumes no responsibility for errors after a proof has been authorized to print. Please note changes or revisions to your proof from your original instructions may cause revision in your ship date. Delays in paper proof approval also may require a change in your schedule ship dates. Occasionally, some fax machines may distort the image. Please pay close attention to numbers.

It is imperative that you view your e-proof and submit your approval and/or changes