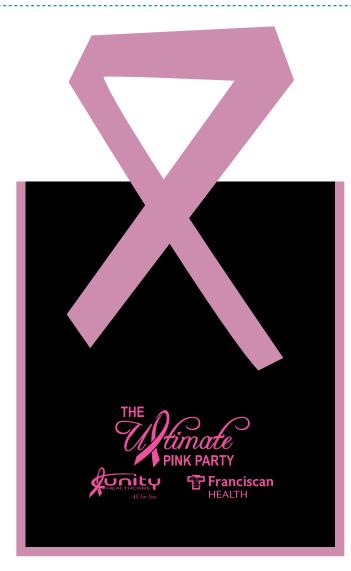

**Order#**: 130054

**Product:** Ribbon Grocery Shopper - Black/Pink

Item #: 1097-312658

Imprint Method: Silkscreen on the Front - Pink 225

Item shown @ 25% Enlarge @ 400% to see actual size

Artwork shown @ 100%